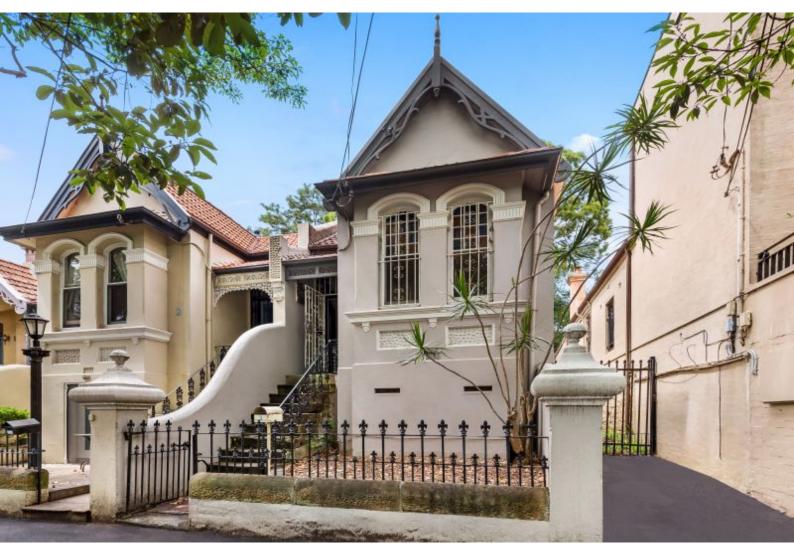

## Charming Semi In Leafy Enclave With DA Approved Plans

Tucked away in a leafy and private enclave, this inviting semi presents a superb opportunity to enter the Eastern Suburbs market. The property's interiors are enhanced by a subtle blend of period character, with hardwood floors and decorative ceilings. Revealing a flowing layout that extends onto a courtgarden surrounded by foliage, the charming home offers immense future potential with DA approved plans to modernise and add further accommodation. Set for a lifestyle of convenience, it's a stroll to Woollahra cafs, shops and Bondi Junction Westfield/station.