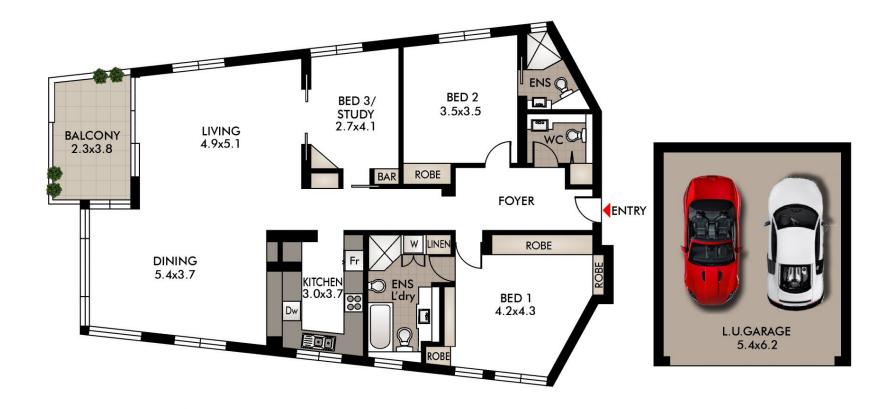

## 31/6 Trelawney Street, Woollahra

3

2 📛

2

Luxurious Apartment Captivating Views From Every Room, Exclusive Woollahra Address

Situated on the 11th floor, this spacious Three-bedroom apartment offers spectacular and expansive views across Sydney Harbour and beyond. Set in the prestigious and highly sought after 'Quirang' complex, it is bathed in northerly sunshine, offers house-like proportions and architectually designed interiors. Just a short stroll to Queen Street's trendy shops and restaurants within easy reach of Edgecliff and Bondi Junction, ideal for low maintenance lifestyle seekers.