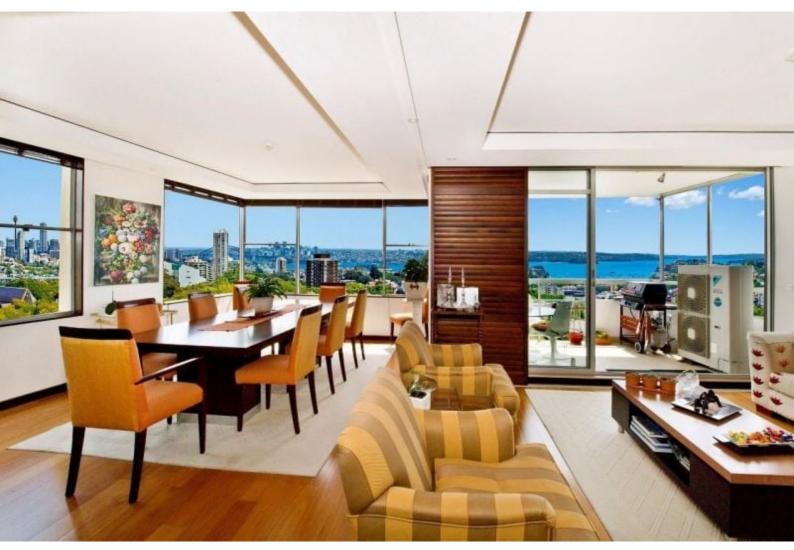

## 31/6 Trelawney Street, Woollahra

3

2 📛

2

Luxurious Apartment Captivating Views From Every Room, Exclusive Woollahra Address

Situated on the 11th floor, this spacious Three-bedroom apartment offers spectacular and expansive views across Sydney Harbour and beyond. Set in the prestigious and highly sought after 'Quirang' complex, it is bathed in northerly sunshine, offers house-like proportions and architectually designed interiors. Just a short stroll to Queen Street's trendy shops and restaurants within easy reach of Edgecliff and Bondi Junction, ideal for low maintenance lifestyle seekers.