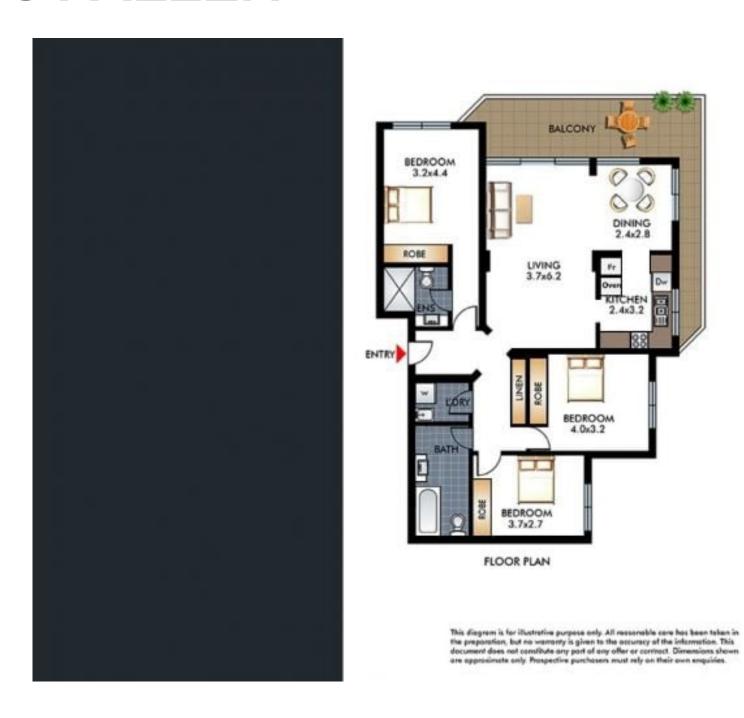

## DESIGNER RENOVATED 3 BED APARTMENT WITH OCEAN VISTA

Stylishly renovated three bedroom apartment within sought-after secure building "Keppelgate". Nestled at the end of a cul-de-sac on Waverley Park, this quietly positioned three bedroom home has sweeping views of the surrounds to the ocean. Flooded with natural light, chic interiors and double lock up parking with ample storage.

- \* Master suite with built-ins & sleek marble en-suite
- \* Double bedrooms with spacious built-ins
- \* Generous wrap around balcony
- \* Designer kitchen with European appliances and stone benchtops
- \* Air-conditioning
- \* Double parking with mezzanine storage
- \* Short stroll to Westfield, public transport & within walking distance to