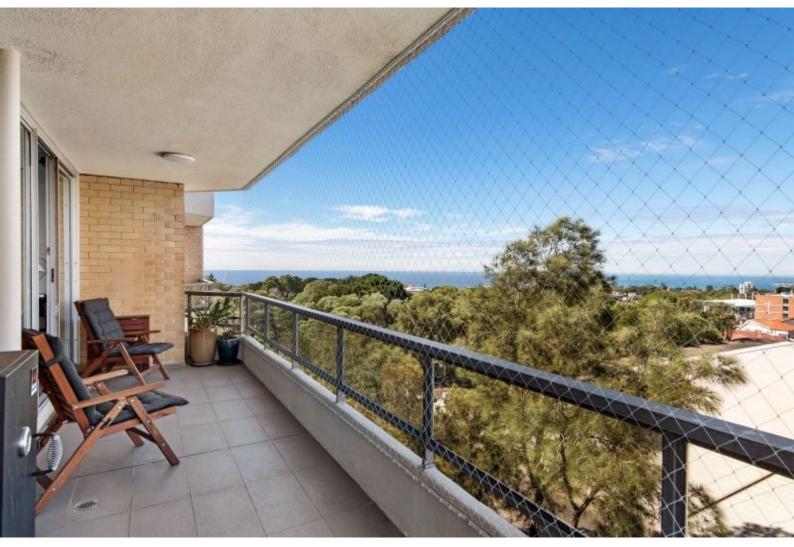

## DESIGNER RENOVATED 3 BED APARTMENT WITH OCEAN VISTA

Stylishly renovated three bedroom apartment within sought-after secure building "Keppelgate". Nestled at the end of a cul-de-sac on Waverley Park, this quietly positioned three bedroom home has sweeping views of the surrounds to the ocean. Flooded with natural light, chic interiors and double lock up parking with ample storage.

- \* Master suite with built-ins & sleek marble en-suite
- \* Double bedrooms with spacious built-ins
- \* Generous wrap around balcony
- \* Designer kitchen with European appliances and stone benchtops
- \* Air-conditioning
- \* Double parking with mezzanine storage
- \* Short stroll to Westfield, public transport & within walking distance to