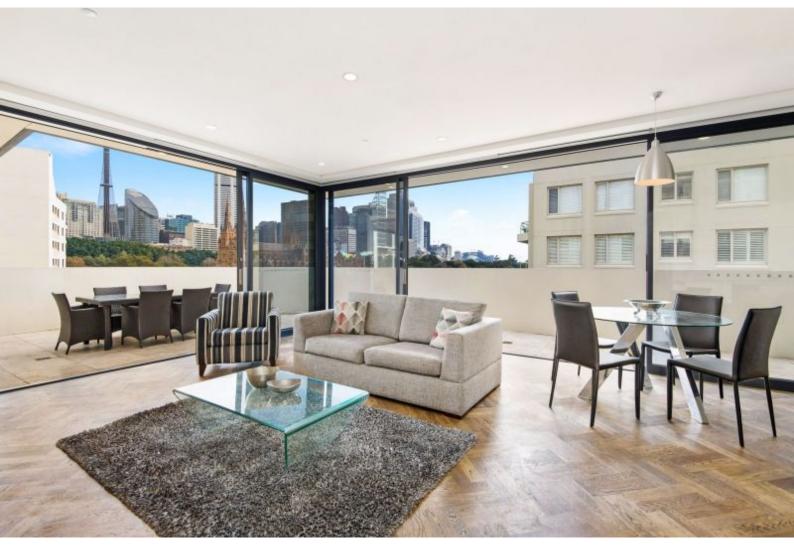

## Luxurious 2 Bedroom + Study Penthouse Apartment

Highly desirable oversize New York inspired apartment with an open outlook of the Botanic Gardens, St Marys Cathedral, City and Harbour Bridge.

Key features:

around balcony

coffee machine, dishwasher, microwave.

throughout

Live in the best part of the inner east and benefit from:

Storage cages available within the building at an extra cost on request. Inspection is a must to see and feel the lifestyle that this amazing