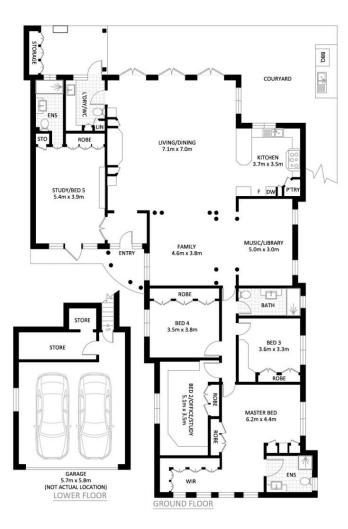

## Exceptional Family Residence With Grand Charm, In Serene Locale

This exceptional family retreat is set back from the street in a private and discreet setting. Sprawling across 880sqm approx. of lush botanical surrounds, this property's classic build offers a sense of timeless elegance which very few get to experience. Situated in the heart of Rose Bay, this property comes with a lifestyle of unparalleled convenience, as well as the opportunity to add value.