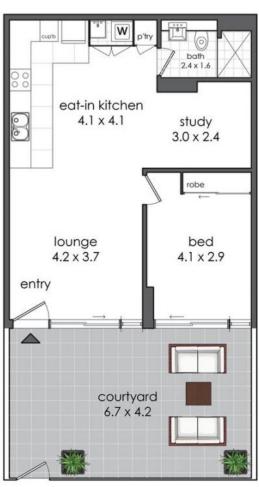

## **JTALLEN**

floor plan

G01/13 Joynton Avenue, Zetland

This diagram is for illustrative purpose only. All reasonable care has been taken in the preparation, but no warranty is given as to the occurracy of the information. This document does not constitute any part of any other or constact. Dimensions shown are approximate only, Prospective purchases must rety on their own engules. However, plan by light Neds (A10381805 / pipipix.com.au).