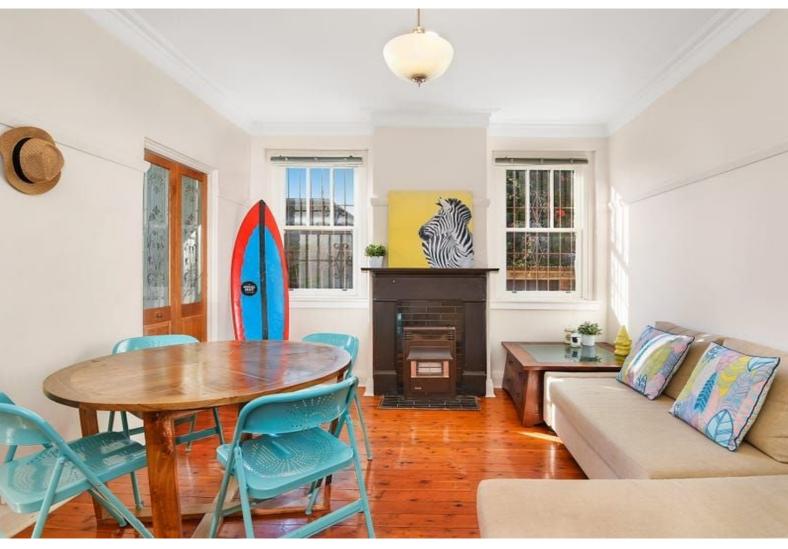

## **JTALLEN**

3/28 Junction Street, Woollahra

Bright Apartment in Art Deco Block- Inspect by Private appointment

Freshly painted, bright apartment offering great lifestyle in a walk to everywhere setting. Large master bedroom and a second smaller bedroom/study just off the loungeroom. Open to the north and flooded with natural light, it reveals an oversized layout with gas cooking kitchen. It is positioned in a charming Art Deco block of 9.