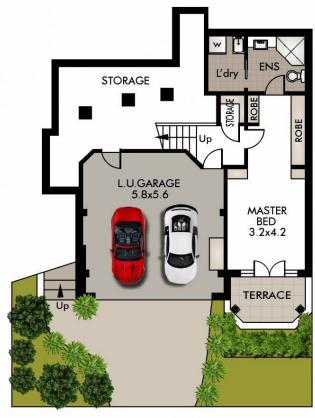

- 4 beds with BIR, 2.5 deluxe baths, DLUG
- Blue Gum timber floors
- Gourmet stone kitchen with gas cooktop
- Powder room, high ceilings

**SOLD** 

View As advertised or By appointment

Joshua Allen 0404 184 158

## **JTALLEN**

LOWER FLOOR