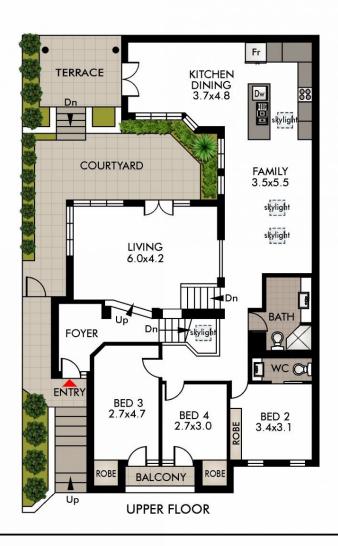

- 4 beds with BIR, 2.5 deluxe baths, DLUG
- Blue Gum timber floors
- Gourmet stone kitchen with gas cooktop
- Powder room, high ceilings

**SOLD** 

View As advertised or By appointment

Joshua Allen 0404 184 158