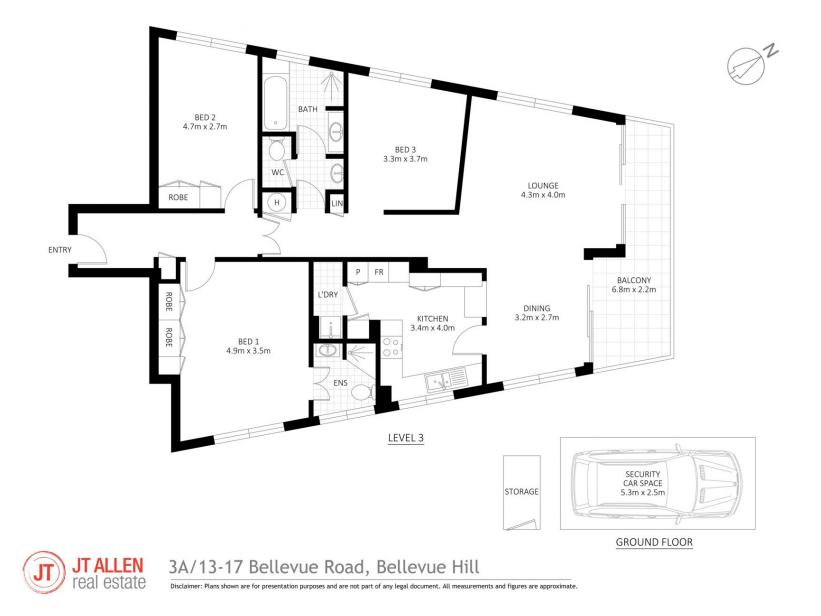

#### Spacious And Sun Drenched Apartment In A Superb Village Location

This three bedroom apartment features a generous layout and light-filled interiors. Revealing an exceptional sense of peace, privacy and security, this third floor apartment opens to a north-east facing terrace and features a private master suite. Located opposite Cooper Park with cafes, shops, transport and schools at your doorstep, this newly refreshed apartment is close to the lifestyle hubs of Bondi Junction and Double Bay with lift access to secure parking and a storeroom.