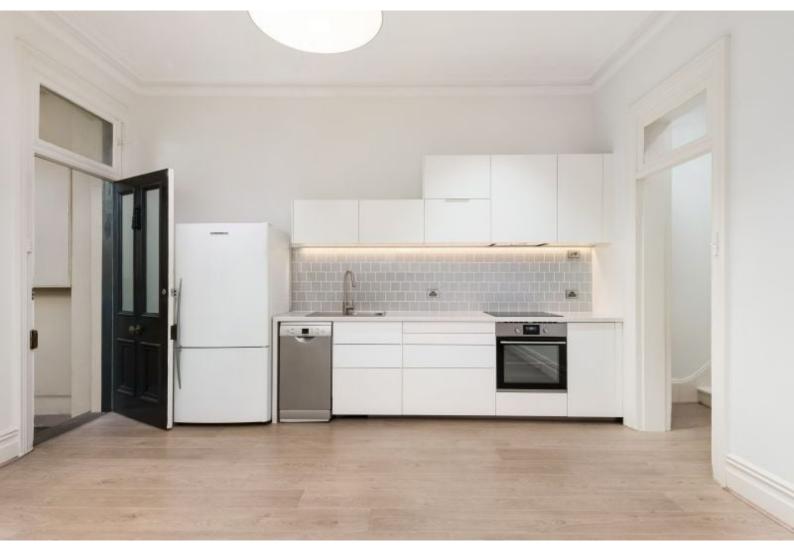

## 2/239 Edgecliff Road, Woollahra

2 🚐 1 🥁 0 🚍

Renovated and Secure, Private 2 Bedroom Unit.

Recently renovated, secure and private 2 bedroom unit is one you won't want to miss. Positioned in a great location to all amenities. The property has great flow with an open plan living combined with dining and kitchen area. It features two outside areas- a shared rear courtyard with only one other resident and private front porch, below street level.