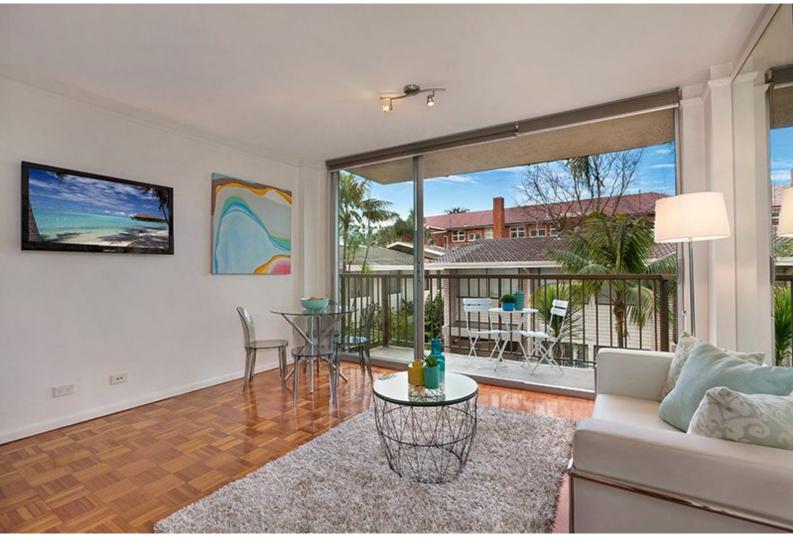

## 24/372 Edgecliff Road, Woollahra

2 🚐 1 🥁 1 🚍

Freshly Painted, North Facing Apartment with Parking

Wide picture windows, white interiors and parquetry floors combine to make this well presented apartment a relaxed urban retreat. Further enhanced by a leafy north-easterly outlook, the property also features a sunny balcony opening off the living space. Located on the second floor of the well-kept security building, this city pad is peaceful, private and convenient.