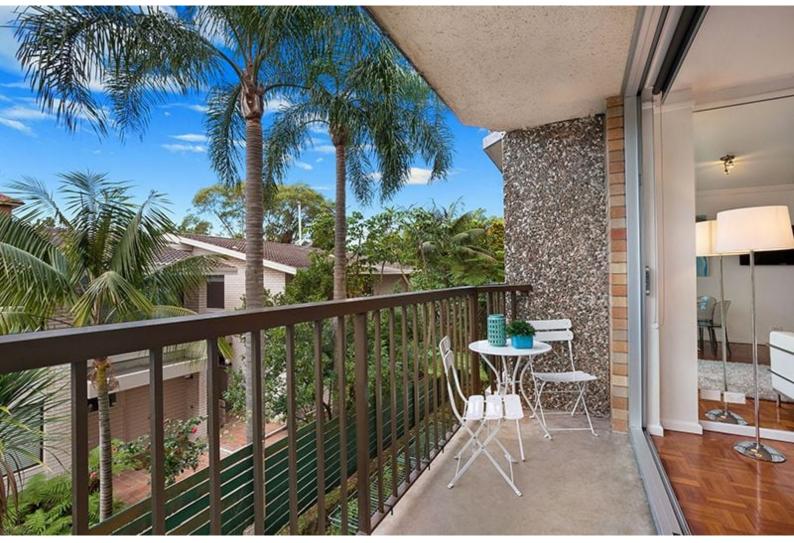

## Unit 24/372 Edgecliff Road, Woollahra

1 🚐 1 🚍 1 🚍

Bright & Sunny Large One Bedroom + Study

Wide picture windows, freshly painted white interiors and parquetry floors making this well presented apartment a relaxed urban retreat. A leafy north-easterly outlook, the property features a sunny balcony opening off the living space. Located on the second floor of the well-kept security building, this city pad is peaceful, private and convenient.