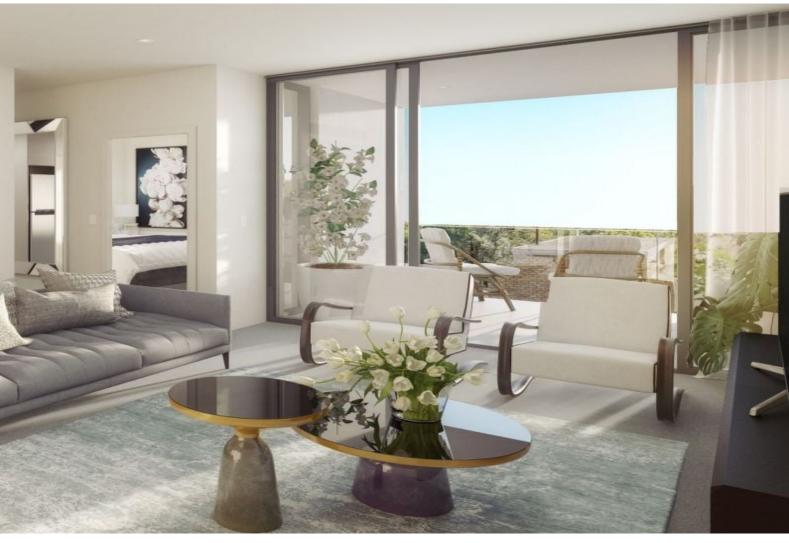

## North Facing Designer One Bedroom Apartment with Balcony

Located just near the corner of Ocean Avenue, this nearly brand new one bedroom apartment is located in the rear of this modern complex away from New South Head Road, and is entirely North facing bringing all day sunshine. The kitchen opens to a bright and spacious living/dining area with large glass doors to an oversized balcony.

The modern apartment features:

- + The bedroom has floor to ceiling built in robes and large windows to capture all day sunshine, with an ensuite style bathroom with oversized shower.
- + The kitchen includes ILVE appliances throughout, including gas cooktop, electric fan forced oven, dishwasher and built in microwave.
- + Stylish smoked glass splash back
- + Stone bench tops