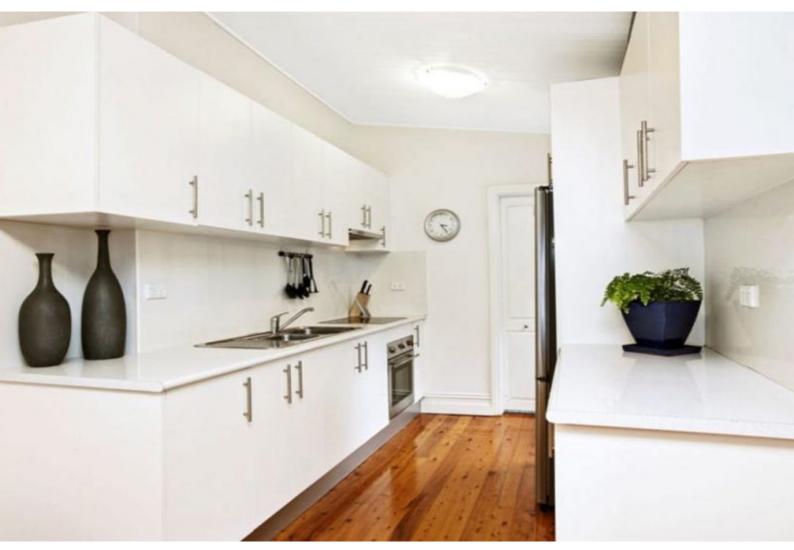

The Semi showcases fresh modern interiors, the entry level floor plan includes three bedrooms, spacious lounge with, a full bathroom & updated sun-filled kitchen and dining space. Upstairs is two double bedrooms & the main with a balcony. There is a sunny private courtyard, ideal for the entertainer who enjoys alfresco living.

Featuring:

- \* Polished timber floors throughout
- \* Stainless steel appliances including dishwasher
- \* Both bedrooms with built-ins
- \* Balcony off main bedroom
- \* Skylight in dining area

Located on one of the area's most desired streets, it's just a short stroll to Erskinevill