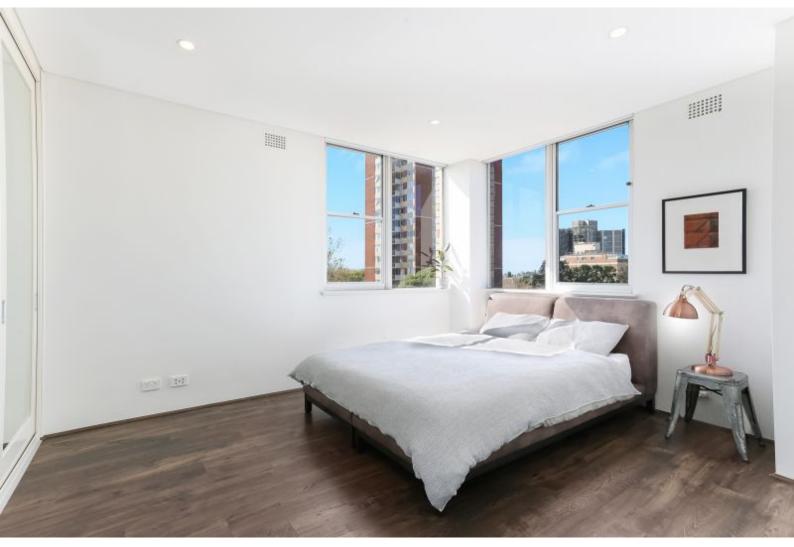

#### Modern Two Bedroom Apartment with Harbour Bridge City Views

Email agent to book into open inspection or to apply.

Offering a quiet sunny north east corner position, this spacious apartment of approx 102sqm has a great floor plan with only one common wall. All rooms have a light and airy aspect, with views to the Harbour Bridge and Opera house, as well as wonderful district views of the Woollahra tree tops. Generous kitchen which opens to a separate dining area, with a extremely spacious living room which flows to a sheltered north entertaining balcony. Fabulously located next to Ghiswick Gardens and one level block away from Queens Street or the Edgecliff centre with transport at the door.

- + Two double bedrooms, master with built-ins
- + Full bathroom + guest W/C
- + Spacious open plan living, separate dining
- + Wooden floorboards throughout