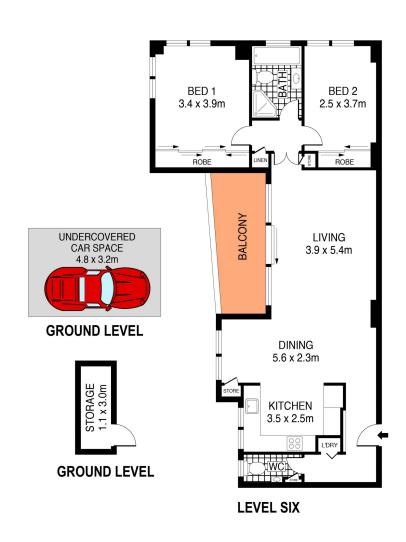

#### Modern Two Bedroom Apartment with Harbour Bridge City Views

Email agent to book into open inspection or to apply.

Offering a quiet sunny north east corner position, this spacious apartment of approx 102sqm has a great floor plan with only one common wall. All rooms have a light and airy aspect, with views to the Harbour Bridge and Opera house, as well as wonderful district views of the Woollahra tree tops. Generous kitchen which opens to a separate dining area, with a extremely spacious living room which flows to a sheltered north entertaining balcony. Fabulously located next to Ghiswick Gardens and one level block away from Queens Street or the Edgecliff centre with transport at the door.

- + Two double bedrooms, master with built-ins
- + Full bathroom + guest W/C
- + Spacious open plan living, separate dining
- + Wooden floorboards throughout