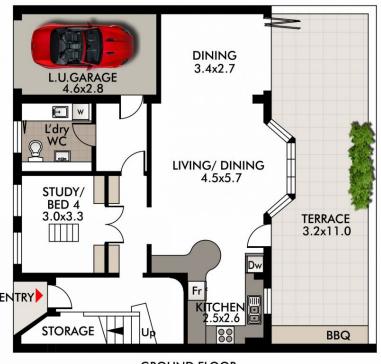

This private home offers over 200sqm of indoor/outdoor living, with a spacious living area flowing effortlessly onto an elevated terrace overlooking the district with water glimpses. The ground floor also incorporates an entrance hall, study and guest toilet/laundry.

**GROUND FLOOR** 

FIRST FLOOR