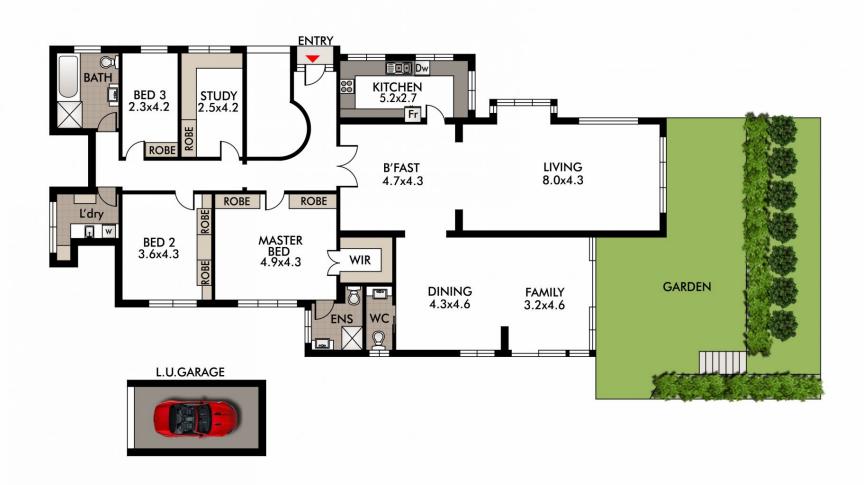

## Duplex Garden Apartment With Harbour Views

Occupying over 270sqm of internal and external space, this charming oversized residence presents a four-bedroom layout with an expansive garden area and harbour views throughout. This unique home features house-like proportions, high ceilings with formal and informal living spaces, private garden, and views from almost every room. Located in a boutique well-maintained security building with no common walls and one other residence above.

Set within an exclusive blue-ribbon enclave, this luxurious four-bedroom apartment is within short proximity to the City, Double Bay Village, Rushcutters Bay, local eateries and cafes, prestigious Sydney Schools and transportation.