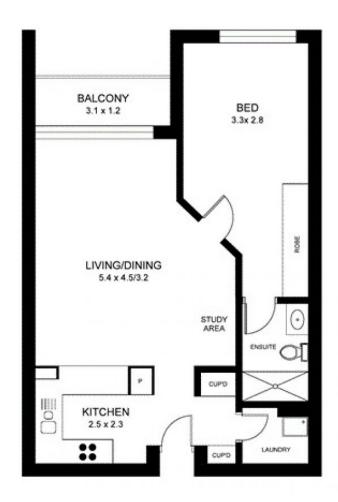

## **JTALLEN**

PLANS ARE. INDICATIVE OF LAYOUT AND SHOULD NOT BE TAXEN AS AN EXACT REPRESENTATION OF THE PROPERTY DIMENSIONS AND ASPECT ARE APPROXIMATE.