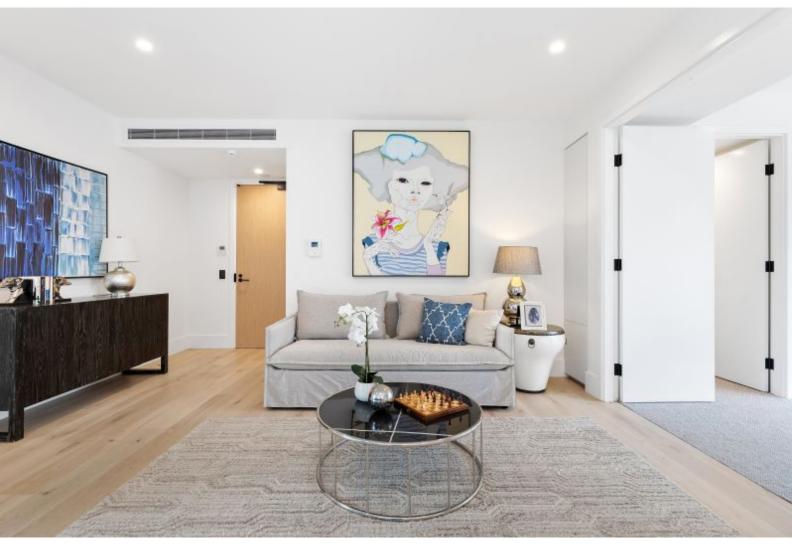

## Brilliant Apartment with Designer Fittings

Bathed in natural light, this superb apartment is exquisitely composed for discerning buyers. It offers a spacious lounge/dining area that adjoins an impressive entertainers' balcony. Finished with European oak floors, interiors also feature a Miele kitchen with pull-out pantry, while Parisi fixtures feature in both bathrooms. Take a closer look at the best new apartment building Double Bay has to offer, set near Double Bay Village and ferry wharf, Steyne Park, Edgecliff Station and Harbour beaches.

- Luxury new collection of seven apartments
- Bright & airy with a spacious living area
- Elba white marble bench tops, Miele appliances
- Bedroom includes luxe bathtub + walk-in robe
- Sun-washed balcony setting, undercover parking