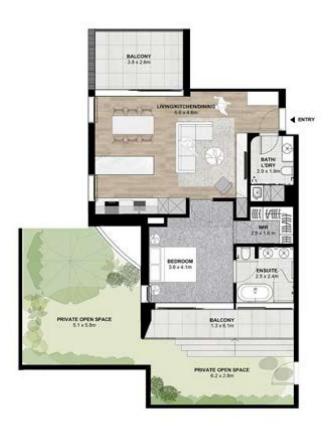

perb apartment is exquisitely composed for discerning buyers. It offers a spacious lounge/dining area that adjoins an impressive entertainers' balcony. Finished with European oak floors, interiors also feature a Miele kitchen with pull-out pantry, while Parisi fixtures feature in both bathrooms. Take a closer look at the best new apartment building Double Bay has to offer, set near Double Bay Village and ferry wharf, Steyne Park, Edgecliff Station and Harbour beaches.

- Luxury new collection of seven apartments
- Bright & airy with a spacious living area
- Elba white marble bench tops, Miele appliances
- Bedroom includes luxe bathtub + walk-in robe
- Sun-washed balcony setting, undercover parking

**SOLD** 

View As advertised or By appointment

Joshua Allen 0404 184 158

## **JTALLEN**







UNIT 4 - FLOOR PLAN GROUND FLOOR 1:100 @ A3