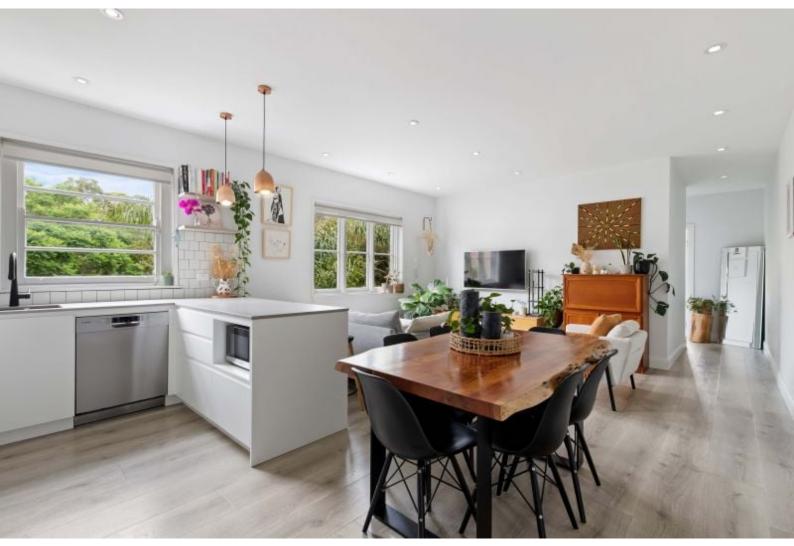

## 6/20 Glebe Street, Randwick

2 🚐 1 🥁 0 🚍

Bright & Renovated 2 Bedroom Apartment in a Fantastic Location

This wonderful two bed, one bath apartment boasts a fresh and modern look with sleek finishings. The apartment is situated in a reasonably small block of 14 units and is nestled in a quiet cul-de-sac with a park at the end of the street, close to buses and Clovelly Road.

- + Two light filled bedrooms, both with built ins and ample storage
- + Open plan kitchen and living/dining room
- + Stylish and spacious kitchen with gas cooktop, dishwasher
- + Modern bathroom with floor to ceiling tiles
- + Internal laundry with space for a dryer/washing machine to be installed
- + Well maintained security building with intercom
- + Pets allowed upon application
- +Close to Randwick shops, café's and parks