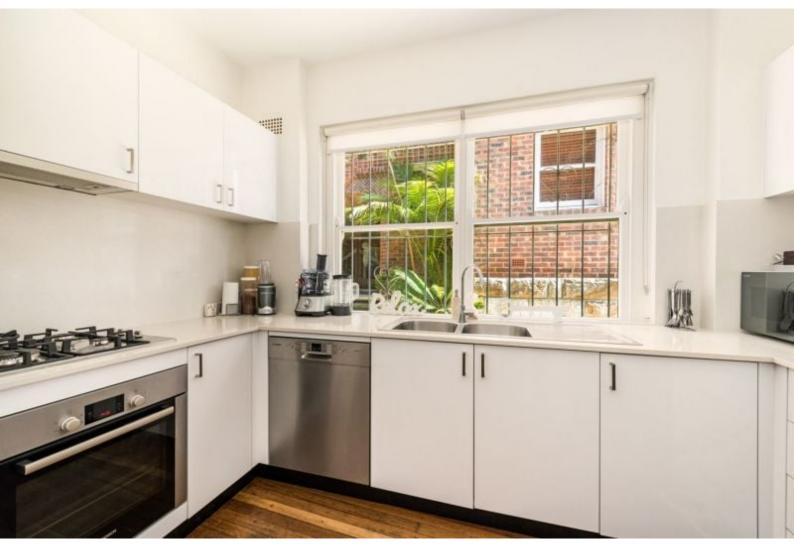

Features include:

- \* Gas kitchen with stainless steel dishwasher and oven included
- \* Spacious lounge & dining area plus sunroom
- \* 2 bedrooms, main with built-ins
- \* Polished timber floorboards
- \* Bathroom
- \* Lock up garage
- \* Internal laundry facilities