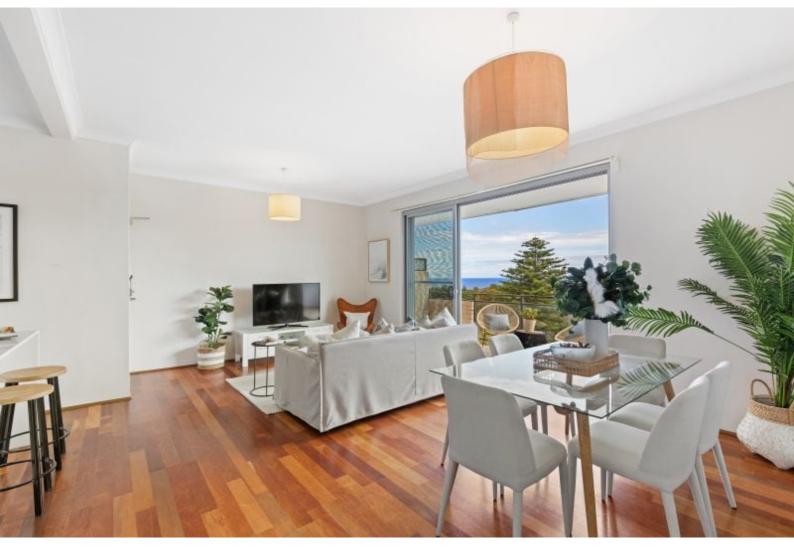

## **JTALLEN**

6/13 MacPherson Street, Waverley

2

1 📛

1

Idyllic Beachside Lifestyle. Superb Living with Leafy & Ocean Vistas + Lock up garage. Only Mins to Beach, Shops & Transport

Situated on the top floor in a quiet well maintained block, this spacious and light-filled apartment has generous proportions with leafy and ocean views. Featuring an open plan design with soaring ocean and green landscaping. Floorboards continue throughout the living area with this contemporary design featuring clean lines and a neutral tones. Offering transport only footsteps away, with beaches and village cafes nearby.