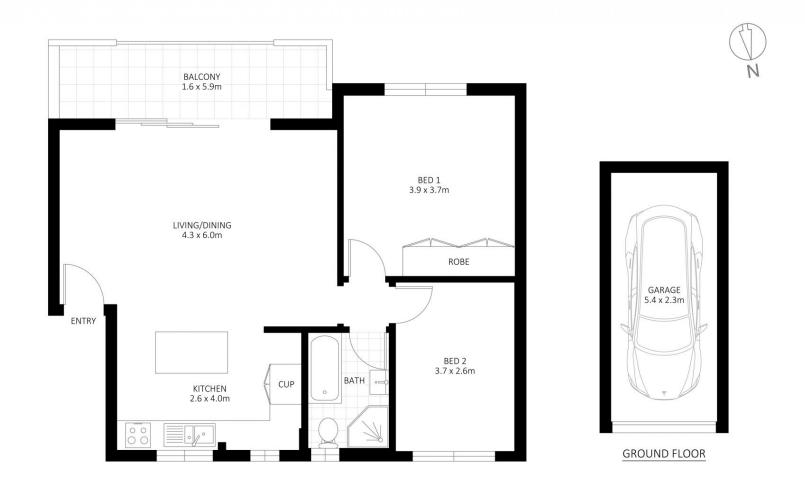

## **JTALLEN**

6/13 MacPherson Street, Waverley

2

1 📛

1

Idyllic Beachside Lifestyle. Superb Living with Leafy & Ocean Vistas + Lock up garage. Only Mins to Beach, Shops & Transport

Situated on the top floor in a quiet well maintained block, this spacious and light-filled apartment has generous proportions with leafy and ocean views. Featuring an open plan design with soaring ocean and green landscaping. Floorboards continue throughout the living area with this contemporary design featuring clean lines and a neutral tones. Offering transport only footsteps away, with beaches and village cafes nearby.