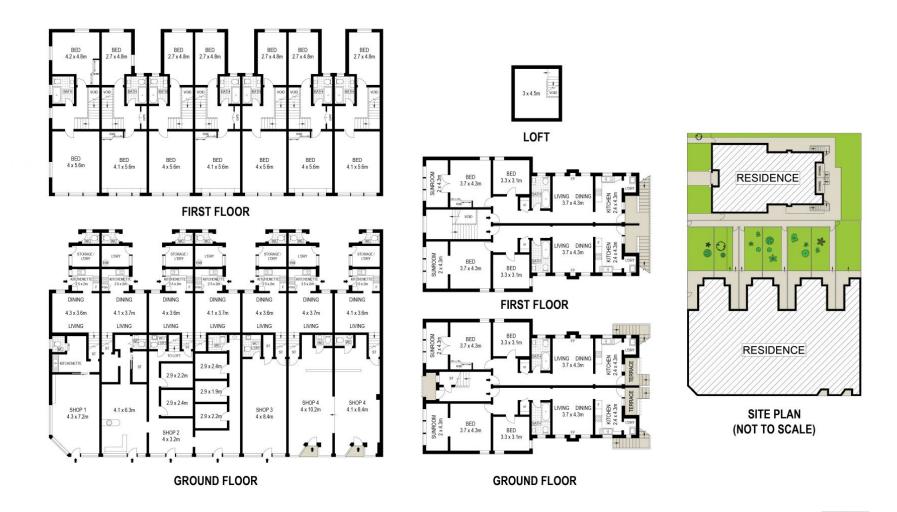

Commanding a prominent corner position, they hold over 1,384sqm of land combined. Zoned R3 medium density, the properties present incredible potential for a mixed use development with dual street frontage, prestigious new architectural design (subject to council approval) or strong investment. Breakdown of the two buildings includes:

222-234 Bondi Road features:

1 Wellington Street features:

**SOLD** 

View As advertised or By appointment

Joshua Allen 0404 184 158