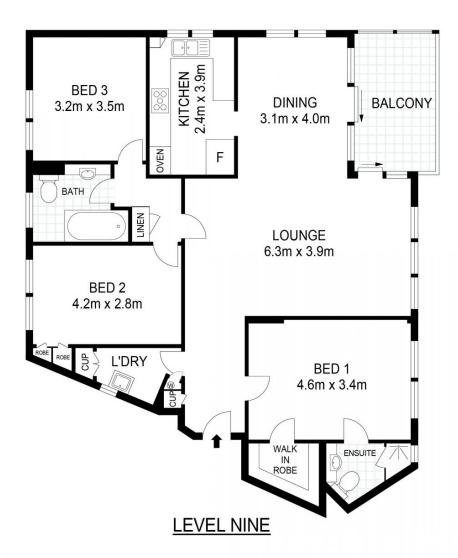

## 27/6 Trelawney Street, Woollahra

3

2

2

Sensational Harbour Panoramas, Style and Space in High-end Woollahra Apartment

Intuitively designed to capture magnificent panoramas across the hills of the eastern suburbs to the city skyline and Harbour Bridge beyond, this beautiful Woollahra apartment is a supremely rare offering.

Surrounding windows flood the sprawling interiors with endless sunlight, while a large balcony presents a beautiful place to dine and further admire the view.

Exclusively positioned in one of Woollahra's best known streets, you're just a leisurely stroll from the boutique attractions of Queen Street, Edgecliff Station, Trumper Park and the highly regarded Woollahra Public School.