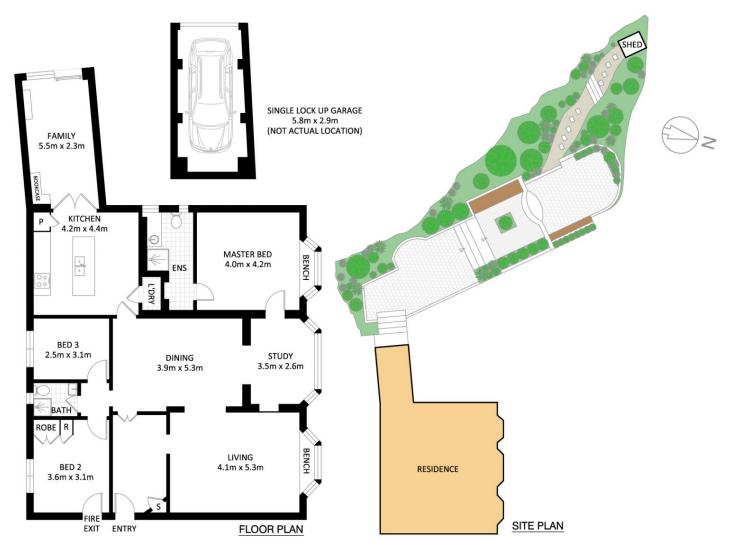

## **JTALLEN**

5/12 Wallaroy Road, Woollahra

3

2

1

Oversized house-like apartment in gracious art deco building, with magnificent garden terrace, sets the standard for upmarket Woollahra living

The gold standard in Woollahra living, this beautifully reimagined apartment combines a flawless design with abundant light and luxury inclusions.

The boutique interiors display a selection of vast living zones and serene Northern views to the harbour, while beckoning out to tranquil alfresco areas immersed in greenery.

Claiming a prestigious setting along Wallaroy Road, the property is just a stroll between Queen Street Village, the shopping and transport hub of Bondi Junction, Double Bay and Cooper Park.