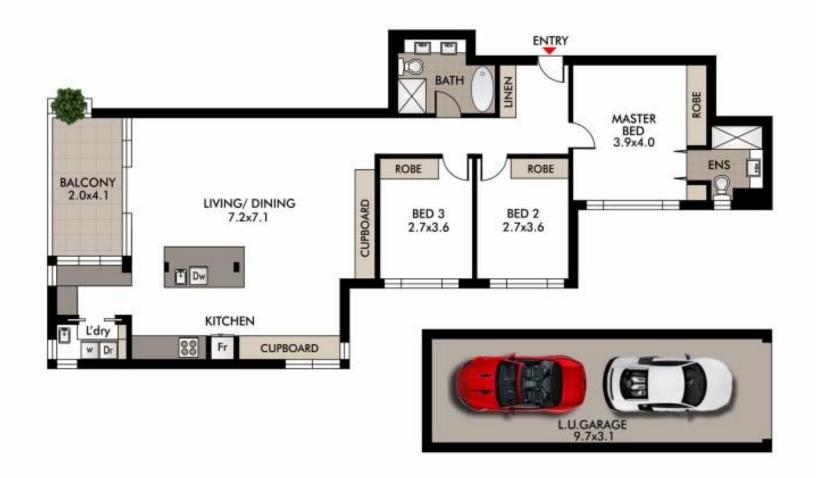

## **JTALLEN**

13/509-511 New South Head Road, Double Bay

3

2

2

Stunning living and dining areas provide plenty of space to relax in private or entertain guests, while floor-to-ceiling glass doors entice out to a sunny balcony poised to enjoy the view.

**SOLD** 

View As advertised or By appointment