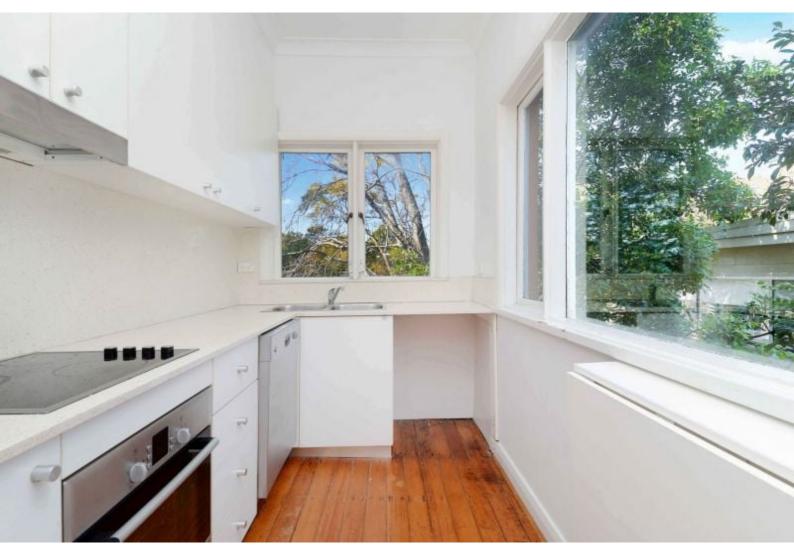

- \* Built in robes in both bedrooms
- \* Modern kitchen with stone bench tops and dishwasher
- \* Modern white bathroom with quality fittings
- \* Common shared laundry
- \* Lock-up Garage
- \* Freshly Painted & newly polished floorboards