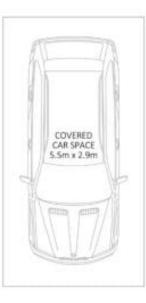

- Wide picture windows provide an abundance of natural light.
- Neat gas kitchen with ample cupboard storage and bench space.
- Stylishly presented interiors in a fresh contemporary décor.
- Well-proportioned bedrooms with built-in wardrobes in the master.
- Undercover car space.

## **JTALLEN**

10/17 Mosman Street, Mosman

Disclaimer: Plans shown are for presentation purposes and are not part of any legal document. All measurements and figures are approximate.