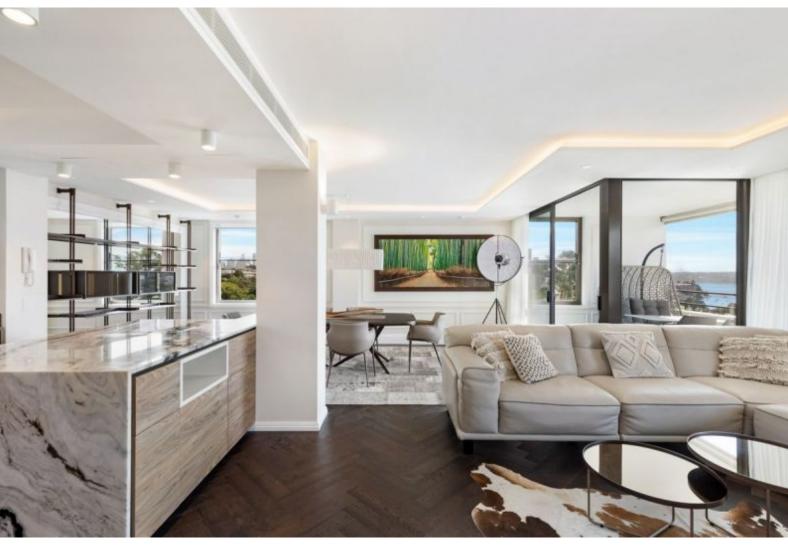

## Luxury 3 Bedroom Furnished Penthouse-Like Apartment With Amazing Views

Experience the epitome of luxury in this custom designed apartment, boasting glittering harbour views from every room, high end furnishings and showcased artwork by the internationally awarded photographer Fillip Kulisev.

Offering the utmost in privacy, this corner, penthouse-like apartment is situated in the tightly held 'Bibaringa' making for the perfect Eastern Suburbs retreat offering an ultra-convenient yet blissfully private and peaceful lifestyle.