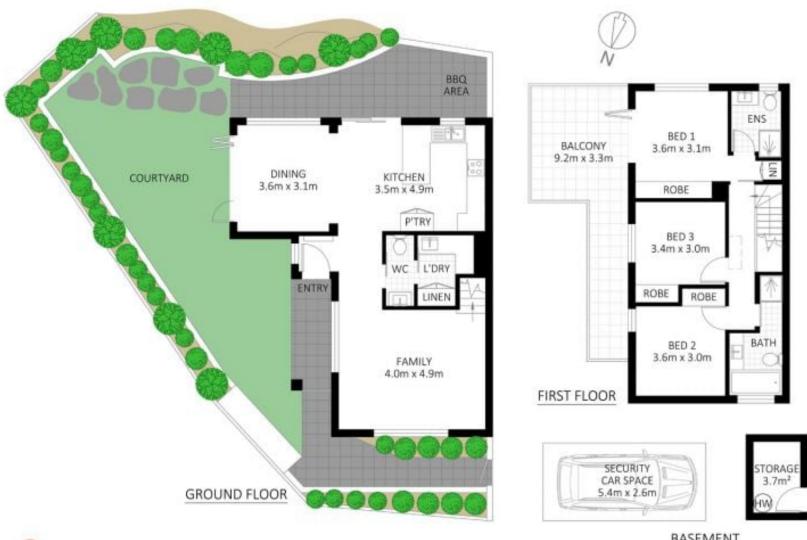

the generous first level. Purposefully engineered to allow effortless cross-ventilation, the well-conceived layout blends open lounge and dining zones complemented textured materials and luxe timber flooring.

Part of a European inspired gated complex, this wonderful purchase opportunity invites you to step out your front door to a smorgasbord of attractions nearby. Varna Parkland is just steps away, along with The Village, Clodeli, the new Cut Lunch Deli and the ever popular Tuga Pastries all within easy walking distance. Macpherson Street's community focussed hub is also a short stroll, as is Clovelly Public School, elite high schools and transport c

**SOLD** 

View As advertised or By appointment

Joshua Allen 0404 184 158

P: 02 9362 8507 jtallen.com.au

**JTALLEN** 

## **JTALLEN**





BASEMENT