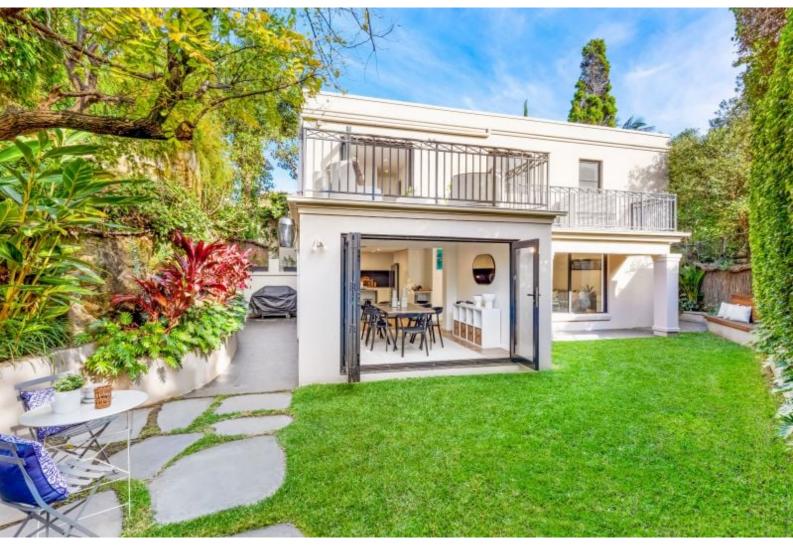

## Contemporary Luxury In A Flawless Garden Sanctuary By Beautiful Varna Park

Cleverly designed to exude a laidback yet stylish aesthetic, this beautiful home defines Clovelly living at its very best. Positioned in one of the area's most sought after parkside pockets, it promises lifestyle luxury both indoors and out.

Stepping inside, you're greeted by an interplay of light and space uniting throughout the generous first level. Purposefully engineered to allow effortless cross-ventilation, the well-conceived layout blends open lounge and dining zones complemented textured materials and luxe timber flooring.