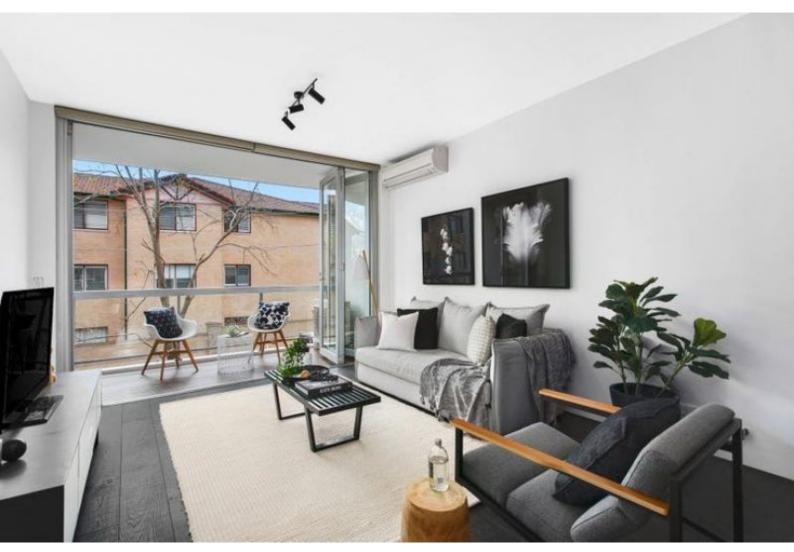

## Bright Contemporary Top Floor Apartment

Sunny north facing top floor apartment with open plan layout and finished with high quality fittings. Over 2 levels with 2 Large bedrooms both with built-in robes and private balconies. Upper level master suite with travertine ensuite bathroom with bath, there is a second full travertine bathroom with shower.

200 metres to Queens Park with convenient rear access via Taylor Street and a level 600m to Westfield's premier shopping and entertainment precinct. This apartment is also right on public transport.

- 2 double bedrooms each with built-in robes and a balcony
- Sunlit living and dining with bi-folds to a north facing deck