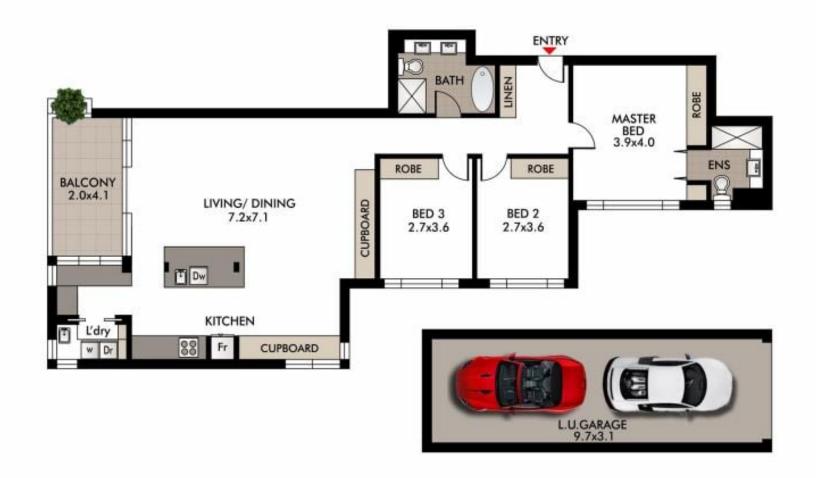

## High End North Facing 3 Bedroom Apartment

Elevated in an immaculate complex, this oversized apartment perfectly reflects the high end feel of its Double Bay address. No expense has been spared to ensure luxury, with a carefully sourced palette of interiors on display in the beautiful open floorplan.

Stunning living and dining areas provide plenty of space to relax in private or entertain guests, while floor-to-ceiling glass doors entice out to a sunny balcony poised to enjoy the view.

Enjoy Redleaf Beach a short walk one way and the cosmopolitan delights of Double Bay a stroll to the other. The ferry wharf is footsteps from your front door, as are buses bound for the CBD, esteemed schools, Double Bay Beach and Kiaora Road's vibrant shopping precinct.