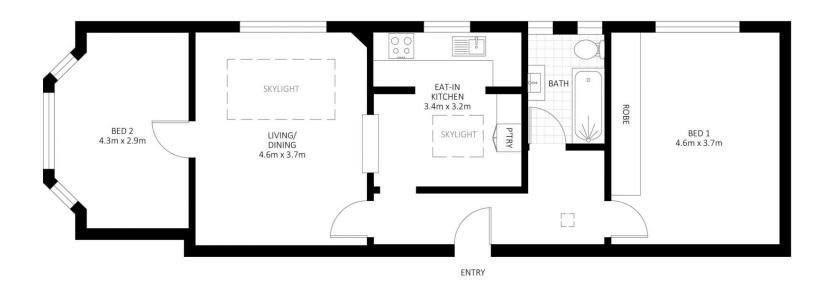

Perfect for homeowners and investors alike, it welcomes you inside to a spacious floorplan enhanced by quality modern finishes and tree top vistas. A clever redesign sees the open living zone illuminated through strategic skylights, while a servery connects the kitchen for effortless dining and entertaining.