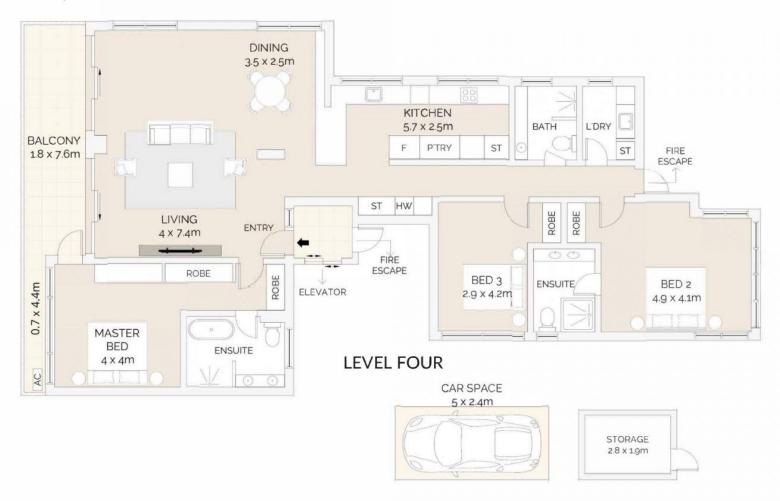

Occupying an entire floor of a boutique building in a prestigious Wolseley Road address, the residence is impeccably presented, with sweeping open plan interiors flowing to an entertainer's balcony with breathtaking outlooks.

Displaying house-like proportions, no common wall, and effortless level access, it's footsteps from Redleaf Beach, Rose Bay foreshore, and Double Bay Village.

Co-Agent:

Ray White | Adam Reichman 0418 479 904