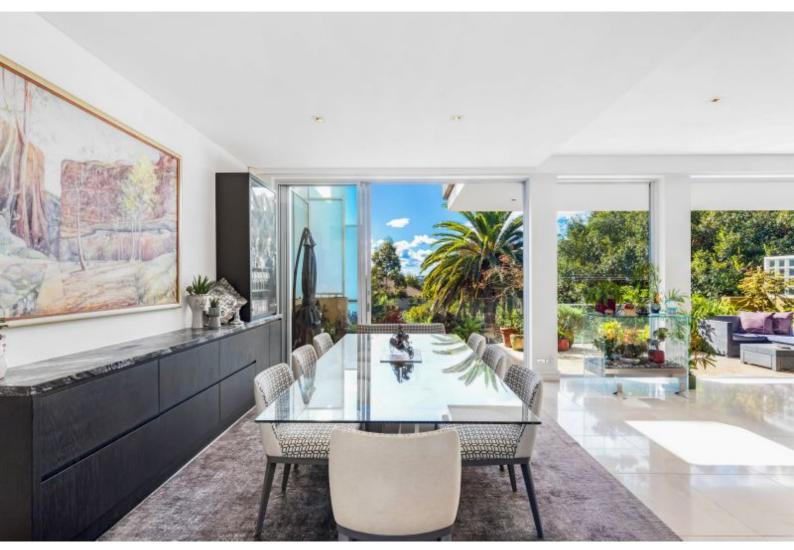

#### 4 Bed 4 Bath 2 Car

Beautifully designed with luxury and style at the forefront, this bespoke apartment is an incredible offering. Claiming a sensational 266sqm of lavish indoor and outdoor space, it beckons you inside with abundant due Northern sunlight and effortlessly flowing interiors. As you walk through, you'll see yourself living in bliss or extravagantly entertaining all year round. The indoors and out seamlessly transition together, while ensuring vistas are maximised.

Contemporary functionality is promised in every zone from the high end finishes and chefs' kitchen to the segregated master wing on its own upper level.

The property will cater to all demographics with direct entry inside, level lift access and secure parking for two.