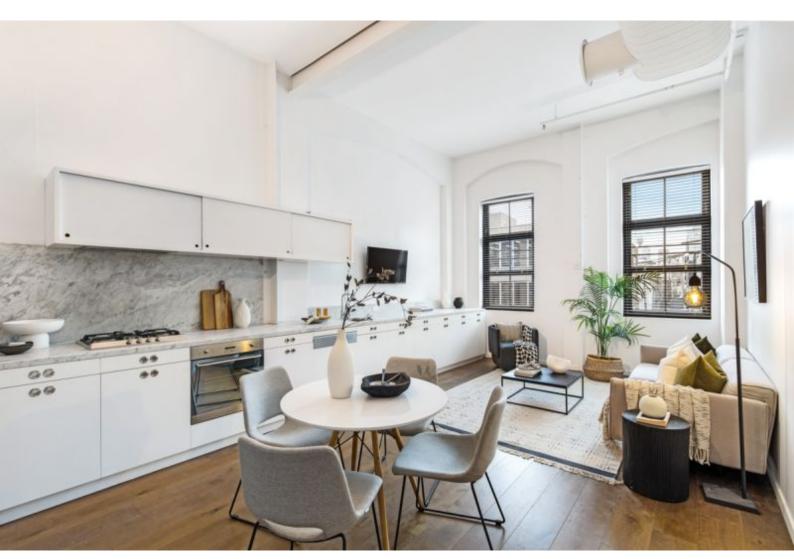

## 115/1A Great Buckingham Street, Redfern

1

1 🚐

0

Stunning warehouse conversion in ultra convenient locale

This stunning converted warehouse apartment is the perfect opportunity for those seeking a modern and convenient lifestyle. Located in the heart of Redfern, this apartment boasts a spacious and open-plan living area, a generously sized bedroom, and a modern bathroom with a sleek shower and quality finishes. The apartment also includes a well-appointed kitchen with stainless steel appliances and ample storage space.

Conveniently located just moments from Redfern Station, cafes, shops, and parks, this apartment is perfect for those seeking a vibrant and convenient lifestyle. Don't miss out on this fantastic opportunity.