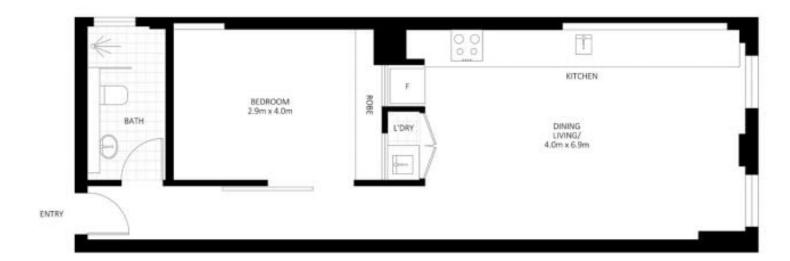

## 115/1A Great Buckingham Street, Redfern

1

1 🚐

0

Stunning warehouse conversion in ultra convenient locale

This stunning converted warehouse apartment is the perfect opportunity for those seeking a modern and convenient lifestyle. Located in the heart of Redfern, this apartment boasts a spacious and open-plan living area, a generously sized bedroom, and a modern bathroom with a sleek shower and quality finishes. The apartment also includes a well-appointed kitchen with stainless steel appliances and ample storage space.

Conveniently located just moments from Redfern Station, cafes, shops, and parks, this apartment is perfect for those seeking a vibrant and convenient lifestyle. Don't miss out on this fantastic opportunity.