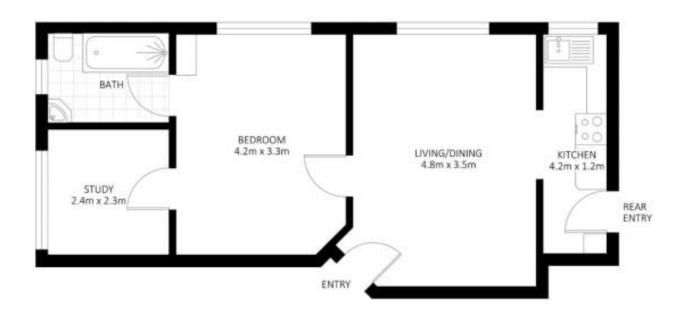

## 3/107 Ebley Street, Bondi Junction

1

1 📛

0

Oversized Art Deco apartment with sunroom in a central location

This conveniently located one-bedroom apartment offers freshly painted interiors and a functional design. Set on the ground floor within a well-maintained, secure block of 9, with all that Bondi Junction has to offer at your doorstep. Featuring an open plan living and dining area and an oversized separate bedroom with an attached sunroom/study and ensuite. This apartment is perfect for the savvy investor or first home buyer.