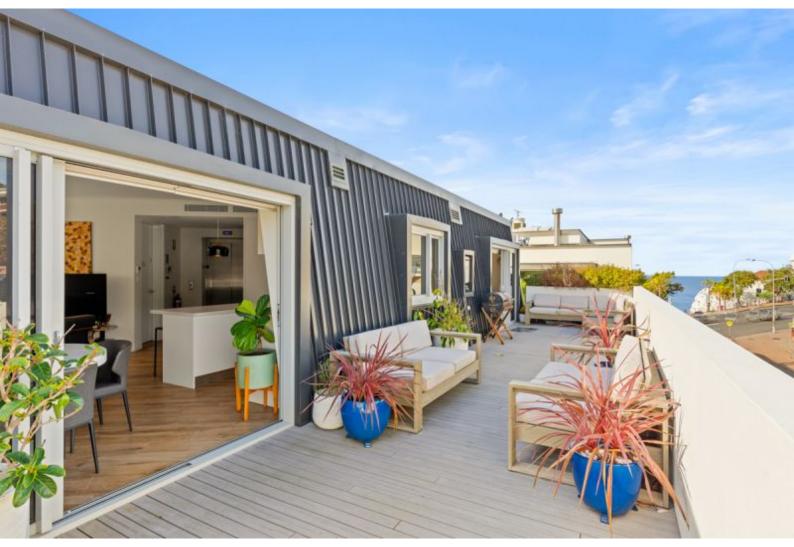

## Luxury Penthouse Apartment Just Moments to Bondi Beach!

Just a few short steps away from the stunning Bondi Beach, the PORTICO is idyllically framed on a open and light filled corner position. The PORTICO is a rare beachside gem that offering two bedrooms with large entertaining spaces, privacy and balcony that makes the most of your premium Bondi location.

The building's protruding window boxes and balcony invite you to enjoy the Bondi vibe from the comfort of your own apartment, while unbeatable proximity to the beach mere meters away allows you to become one with the sea.