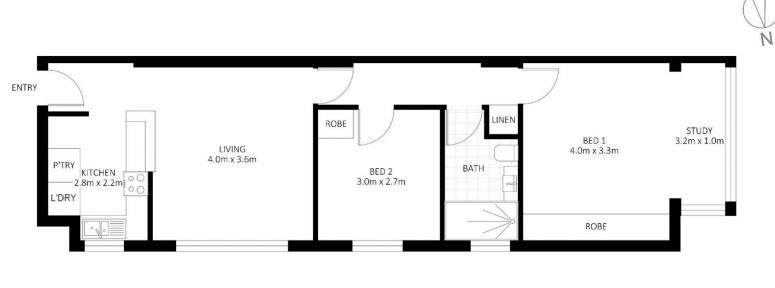

## **JTALLEN**

JTALLEN 2/31 Birriga Road, Bellevue Hill

Disclaimer: Plans shown are for presentation purposes and are not part of any legal document. All measurements and figures are approximate.