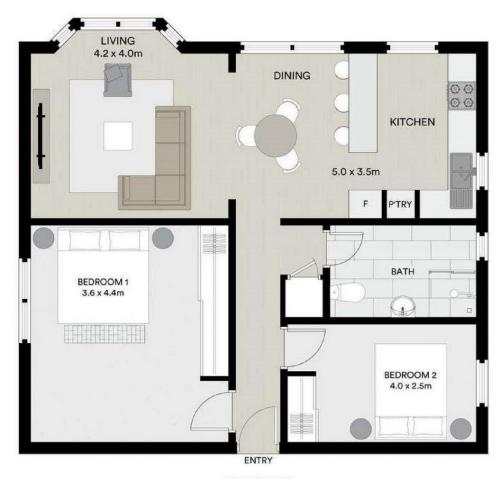

## Combining Lifestyle and Luxury in the Heart of Double Bay

The open-plan layout creates a seamless flow between the living, dining, and kitchen areas, perfect for entertaining guests or relaxing with your loved ones.

The apartment features two well-appointed bedrooms, each offering a peaceful retreat. The master bedroom boasts an oversized wardrobe for plenty of storage and a generous-sized window flowing through natural sunlight.