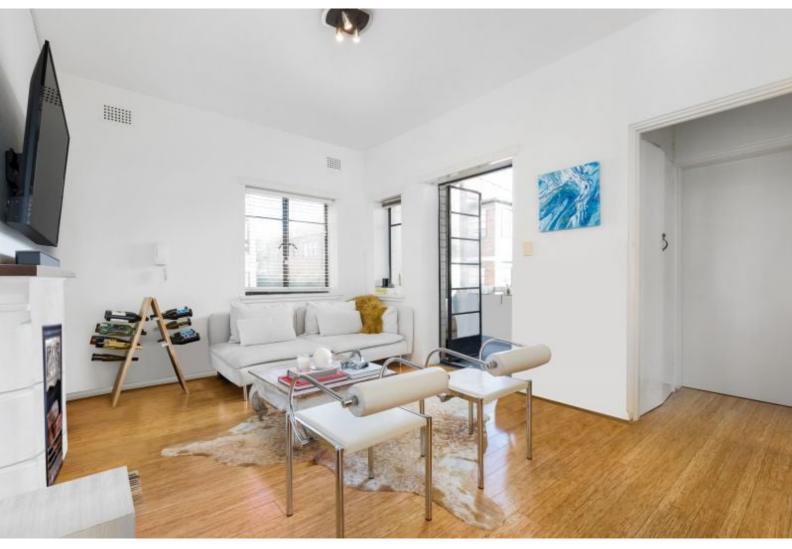

## 6/98 Wallis Street, Woollahra

1

1

0

Renovated and Sunlit Apartment in Cosmopolitan Neighbourhood

Boasting a generously sized north-facing living area, providing ample space and natural light, this apartment features an art deco style with highlights such as a fireplace and tasteful wood accents. The bathroom features a luxurious walk-in rain shower, and there is also an internal laundry for convenience.