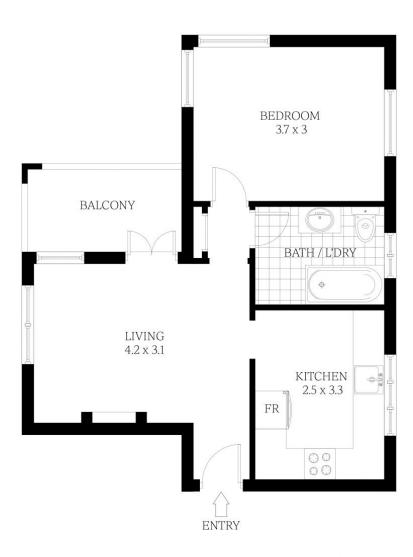

## 6/98 Wallis Street, Woollahra

1

1

0

Renovated and Sunlit Apartment in Cosmopolitan Neighbourhood

Boasting a generously sized north-facing living area, providing ample space and natural light, this apartment features an art deco style with highlights such as a fireplace and tasteful wood accents. The bathroom features a luxurious walk-in rain shower, and there is also an internal laundry for convenience.