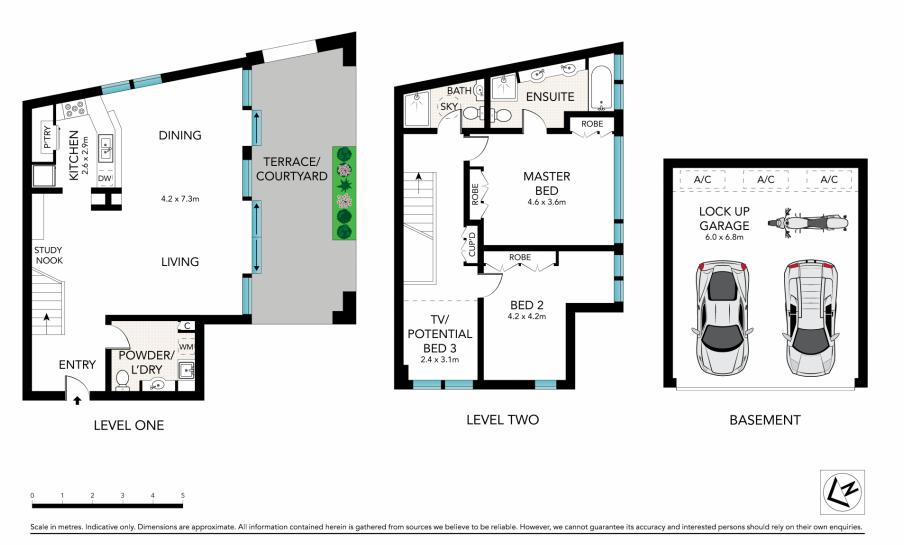

This classic-contemporary apartment features open-plan living and dining areas, a well-equipped gas kitchen, bedrooms with built-in wardrobes, and main with ensuite. The apartment also includes a laundry with storage and a secure garage via level lift access.