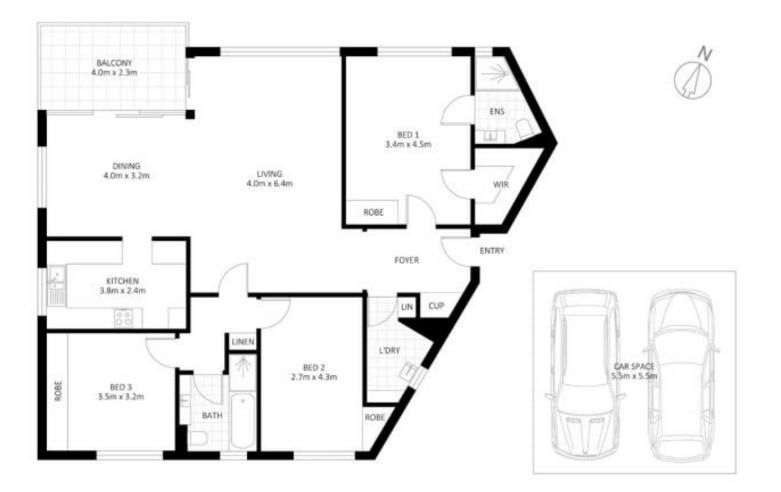

Boasts three bedrooms, including a master suite complete with an ensuite bathroom and a walk-in robe. The open-plan living and dining area seamlessly connect to a spacious entertainer's balcony, offering an ideal space for both relaxation and entertainment.

# **JTALLEN**

JTALLEN 18/6 Trelawney Street, Woollahra

Disclaimer: Plans shown are for presentation purposes and are not part of any legal document. All measurements and figures are approximate.