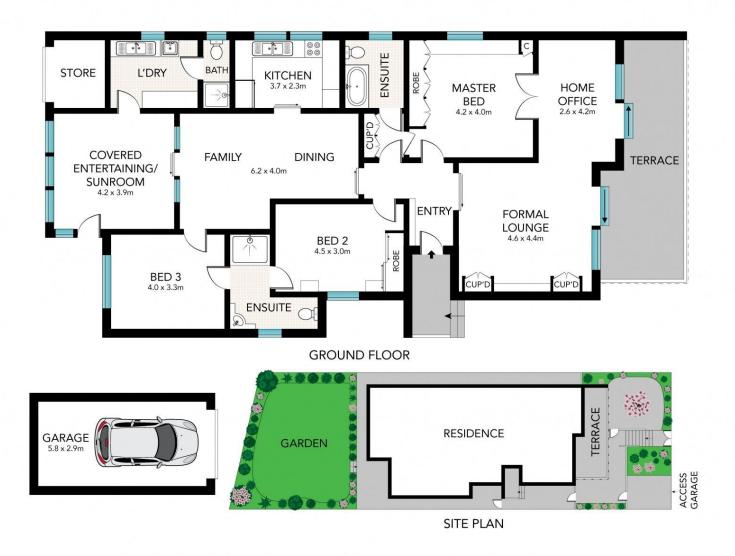

## Exquisite Home in Sydney's Exclusive Pocket

Well-presented interiors, front-to-rear level land, and a coveted Bellevue Hill address all combine to provide a desirable family home in this generously proportioned house.

Fresh and airy while brimming with natural light, it features wonderfully spacious living areas with separate dining, casual, and formal entertaining spaces.

Discover comfort and convenience in this exceptional home. Boasting three bedrooms, all with ensuites. Generous living areas flow seamlessly onto a large sun-filled balcony, perfect for enjoying alfresco dining and entertaining.