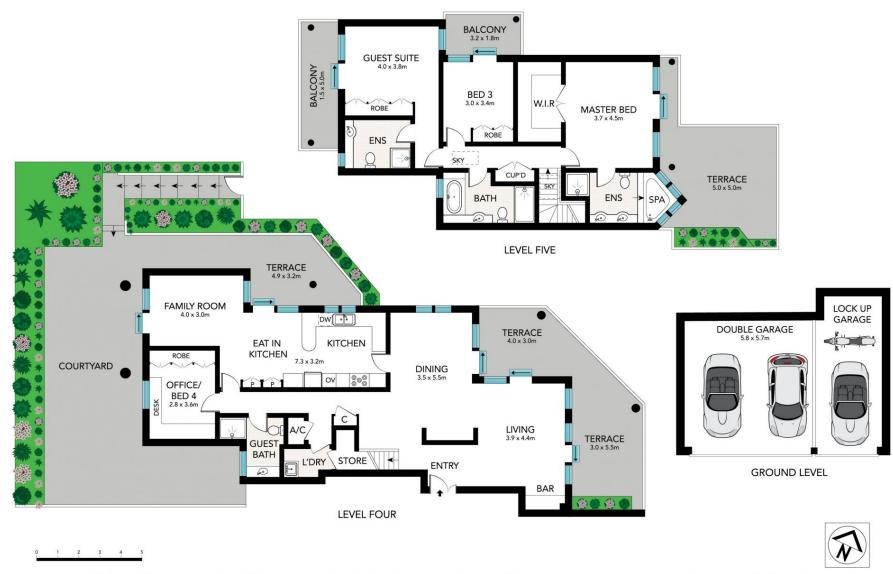

Each bedroom is thoughtfully designed with built-in wardrobes and private balconies, while the master suite showcases breathtaking views, a walk-in wardrobe, and a spa ensuite.

Conveniently located just minutes away from beaches, the harbour, cafes, restaurants, shopping precincts, elite schools, synagogues and beautiful parklands.

## **JTALLEN**

Scale in metres. Indicative only. Dimensions are approximate. All information contained herein is gathered from sources we believe to be reliable. However, we cannot guarantee its accuracy and interested persons should rely on their own enquiries.