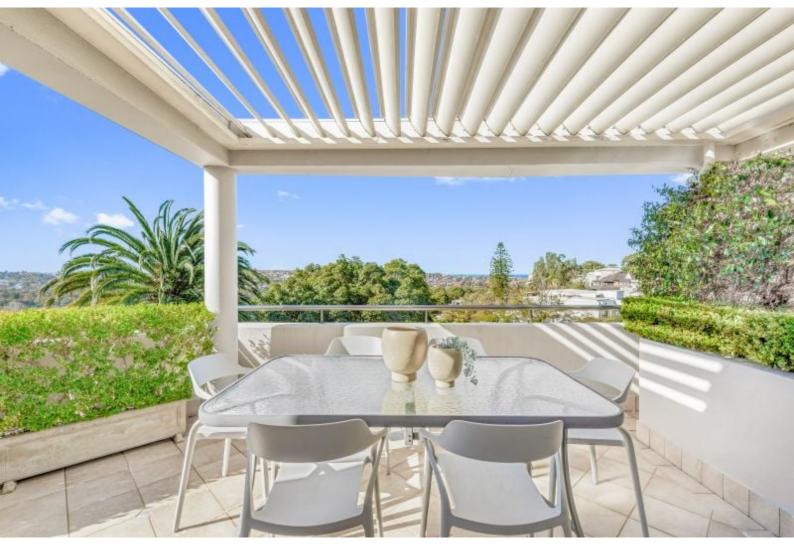

## Elevated Penthouse in an Exclusive Locale

Placed on one of Bellevue Hill's most desired streets, this exceptional north-east facing penthouse with house-like proportions displays peace and privacy within a boutique block of only eight residences in prestigious Rosedale Gardens.

This captivating home gives the sensation of open-air spaces and an abundance of natural light. Its indoor/outdoor design seamlessly opens up, revealing sweeping vistas that stretch from the picturesque harbour to the ocean horizon, all framed by green surroundings.

Each bedroom is thoughtfully designed with built-in wardrobes and private balconies, while the master suite showcases breathtaking views, a walk-in wardrobe, and a spa ensuite.

Conveniently located just minutes away from beaches, the harbour, cafes, restaurants, shopping precincts, elite schools, synagogues and beautiful parklands.