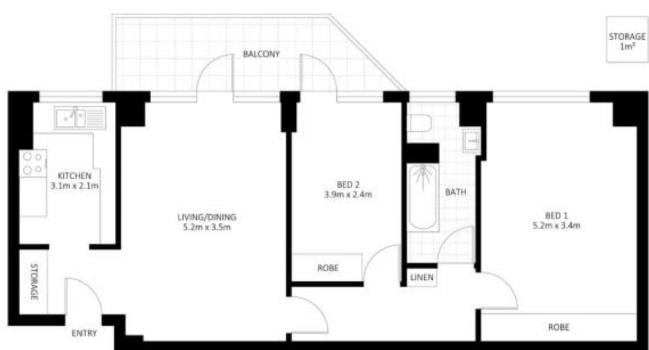

## Prestigious Harbourside Living

This elegant two-bedroom apartment in the exclusive "Broadwaters" building offers uninterrupted views of Double Bay and Sydney Harbour. With a sophisticated bathroom, an impressive kitchen, and a sundrenched open-plan living room leading to a spacious balcony with panoramic views, this home seamlessly blends indoor and outdoor living.