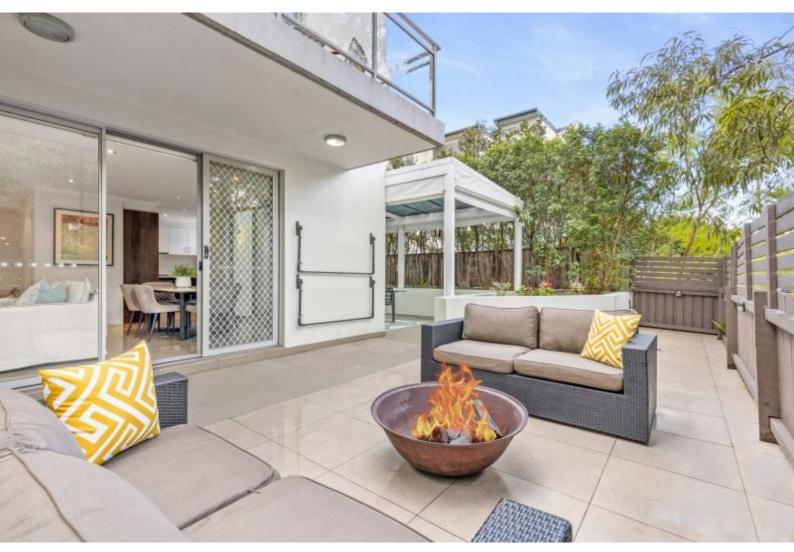

## Modern Contemporary Townhouse at the Rear of Complex

This multi-level townhouse, is a hidden gem situated at the rear of a sought-after complex. Featuring green outlooks and complete privacy this home is ready to move straight in and enjoy the conveniences of parks, beaches, transport and shopping.

Abundant in space and natural light, with an open-plan living and dining area, ample room for relaxation and entertainment, with arched high ceilings and modern contemporary designs throughout. Double sliding glass doors lead to the oversized patio area, seamlessly blending indoor and outdoor living.