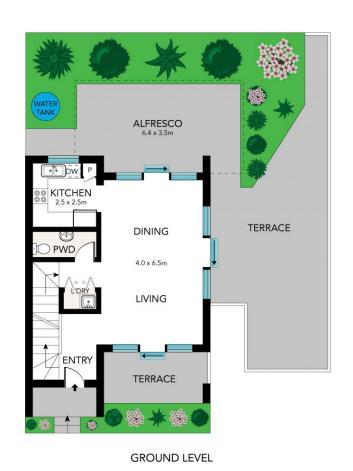

## **JTALLEN**

LEVEL TWO

**BASEMENT** 

Scale in metres. Indicative only. Dimensions are approximate. All information contained herein is gathered from sources we believe to be reliable. However, we cannot guarantee its accuracy and interested persons should rely on their own enquiries.