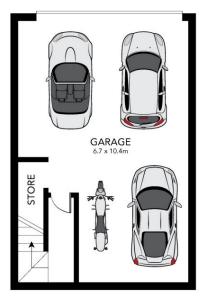

## **JTALLEN**

LEVEL TWO

**BASEMENT** 

Scale in metres. Indicative only. Dimensions are approximate. All information contained herein is gathered from sources we believe to be reliable. However, we cannot guarantee its accuracy and interested persons should rely on their own enquiries.