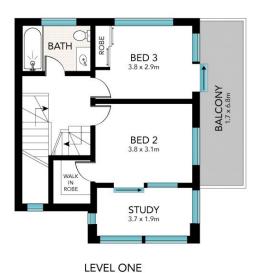

## **JTALLEN**

LEVEL TWO

**BASEMENT** 

Scale in metres. Indicative only. Dimensions are approximate. All information contained herein is gathered from sources we believe to be reliable. However, we cannot guarantee its accuracy and interested persons should rely on their own enquiries.