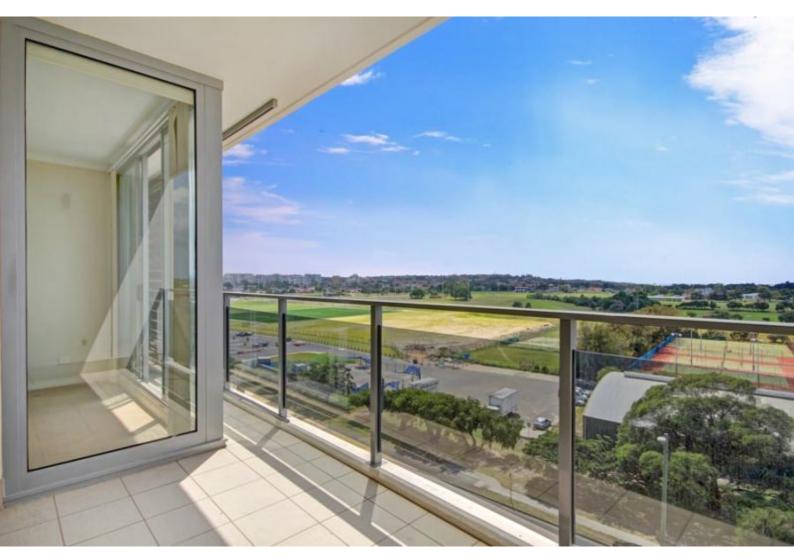

## Spacious Unit with Lovely Outlook

Outstanding 111m2 two bedroom apartment, overlooking the Heffron Park Sporting Complex. Located on the 8th floor, the apartment captures the essence of resort style living with amenities & security to match.

## Features:

- \* 2 bedrooms with built ins, ensuite & Park view balcony.
- \* Spacious living area overlooking main balcony.
- \* Modern stone kitchen with dishwasher + Internal laundry.
- \* Lift access via a secure 24hr on site concierge.
- \* Amazing amenities including Gym/Swimming Pool/ Tennis court & BBQ entertaining area.
- \* Double side by side undercover security car space.