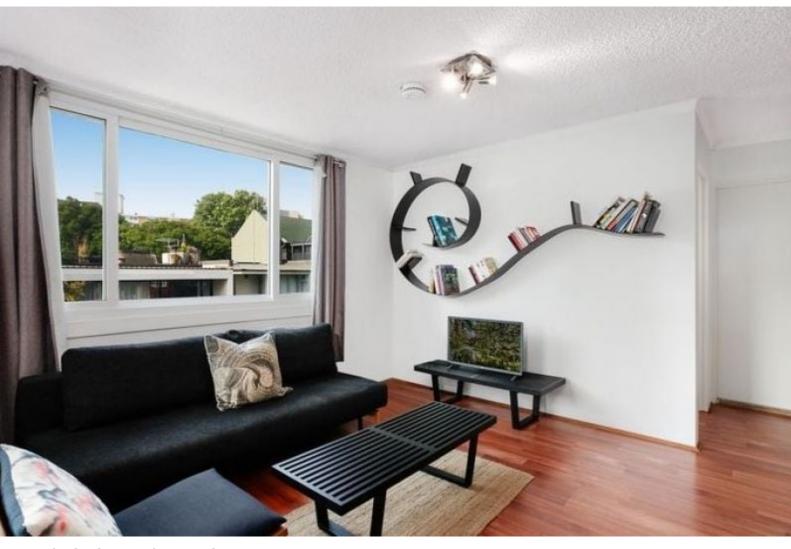

## Light and Bright One bedroom Unit

Filled with natural light across an easy-care design, this neatly presented apartment offers an ideal place to retreat to. Perfect for professionals traveling to the city for work.

The open lounge and dining arrangement makes for a lifestyle of relaxation, while surrounding glass captures views across to Woolloomooloo, St Mary's Cathedral and the city skyline beyond. Perched on the top floor of a well kept building, the property is set between the upmarket attractions of Woolloomooloo Finger Wharf and the cosmopolitan hub of Macleay Street, with local parklands, the weekend markets and train transport metres away. Property Features: