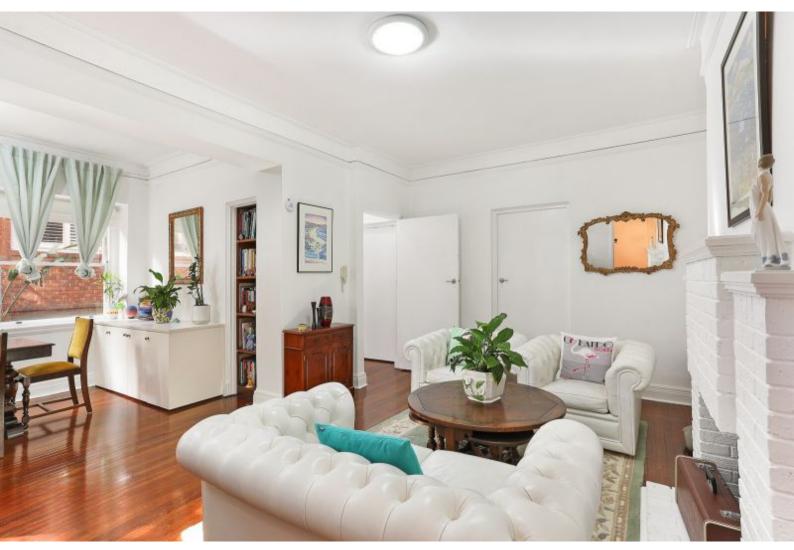

## Art Deco Style Apartment

Set within a well maintained security complex, this spacious 2 bedroom Art Deco apartment is only a short walk to Edgecliff Station, Queen Street Village and Double Bay Shopping.

Property Features:

- \* Large open plan living and dining with high ceilings and hardwood flooring
- \* Gas kitchen with ample storage\* Valuable internal laundry fittings
- \* Bath with full-size bath & shower
- \* Double bedrooms with garden views
- \* Secure building, intercom access